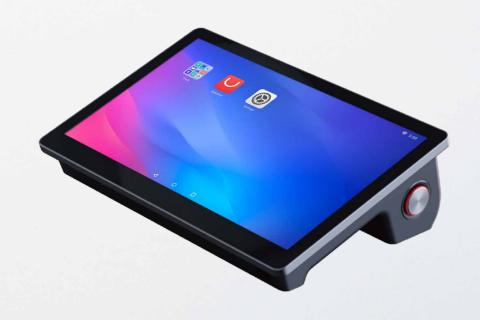

# iMin D1 DESKTOP POS

- 8-Core 1.8GHz, Dual\*A75 and Hexa\*A55 1.8GHz for efficient processing
- 10.1 inch display which fits snugly on your countertop
- 1280\*800 HD screen resolution ensures clarity for your customers
- Built-in 58mm Seiko High Speed Printer for fast and accurate printing
- 1.5W speaker so you never miss an order
- Durable enough to withstand any accidental damage, unscathed

The iMin D1, the new generation of all-in-one POS device. High touchscreen responsiveness, speed, and performance. The future of countertop POS systems that has been trimmed for a streamlined user experience.