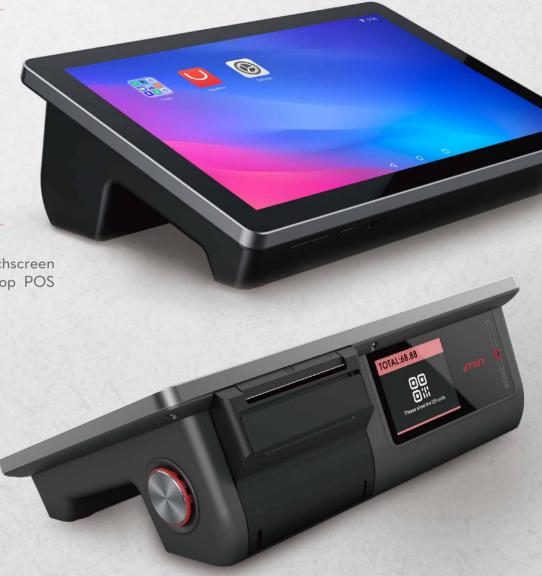

# iMin D1 DESKTOP POS

- 8-Core 1.8GHz, Dual\*A75 and Hexa\*A55 1.8GHz for efficient processing
- 10.1 inch display which fits snugly on your countertop
- 1280\*800 HD screen resolution ensures clarity for your customers
- Built-in 58mm Seiko High Speed Printer for fast and accurate printing
- 1.5W speaker so you never miss an order
- Durable enough to withstand any accidental damage, unscathed

The iMin D1, the new generation of all-in-one POS device. High touchscreen responsiveness, speed, and performance. The future of countertop POS systems that has been trimmed for a streamlined user experience.