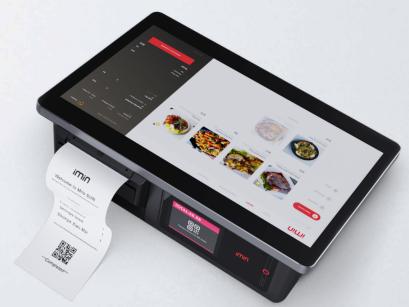

#### Printer

Fastest print speed 100mm/s, Supports paper rolls of 58mm width & 40mm diameter